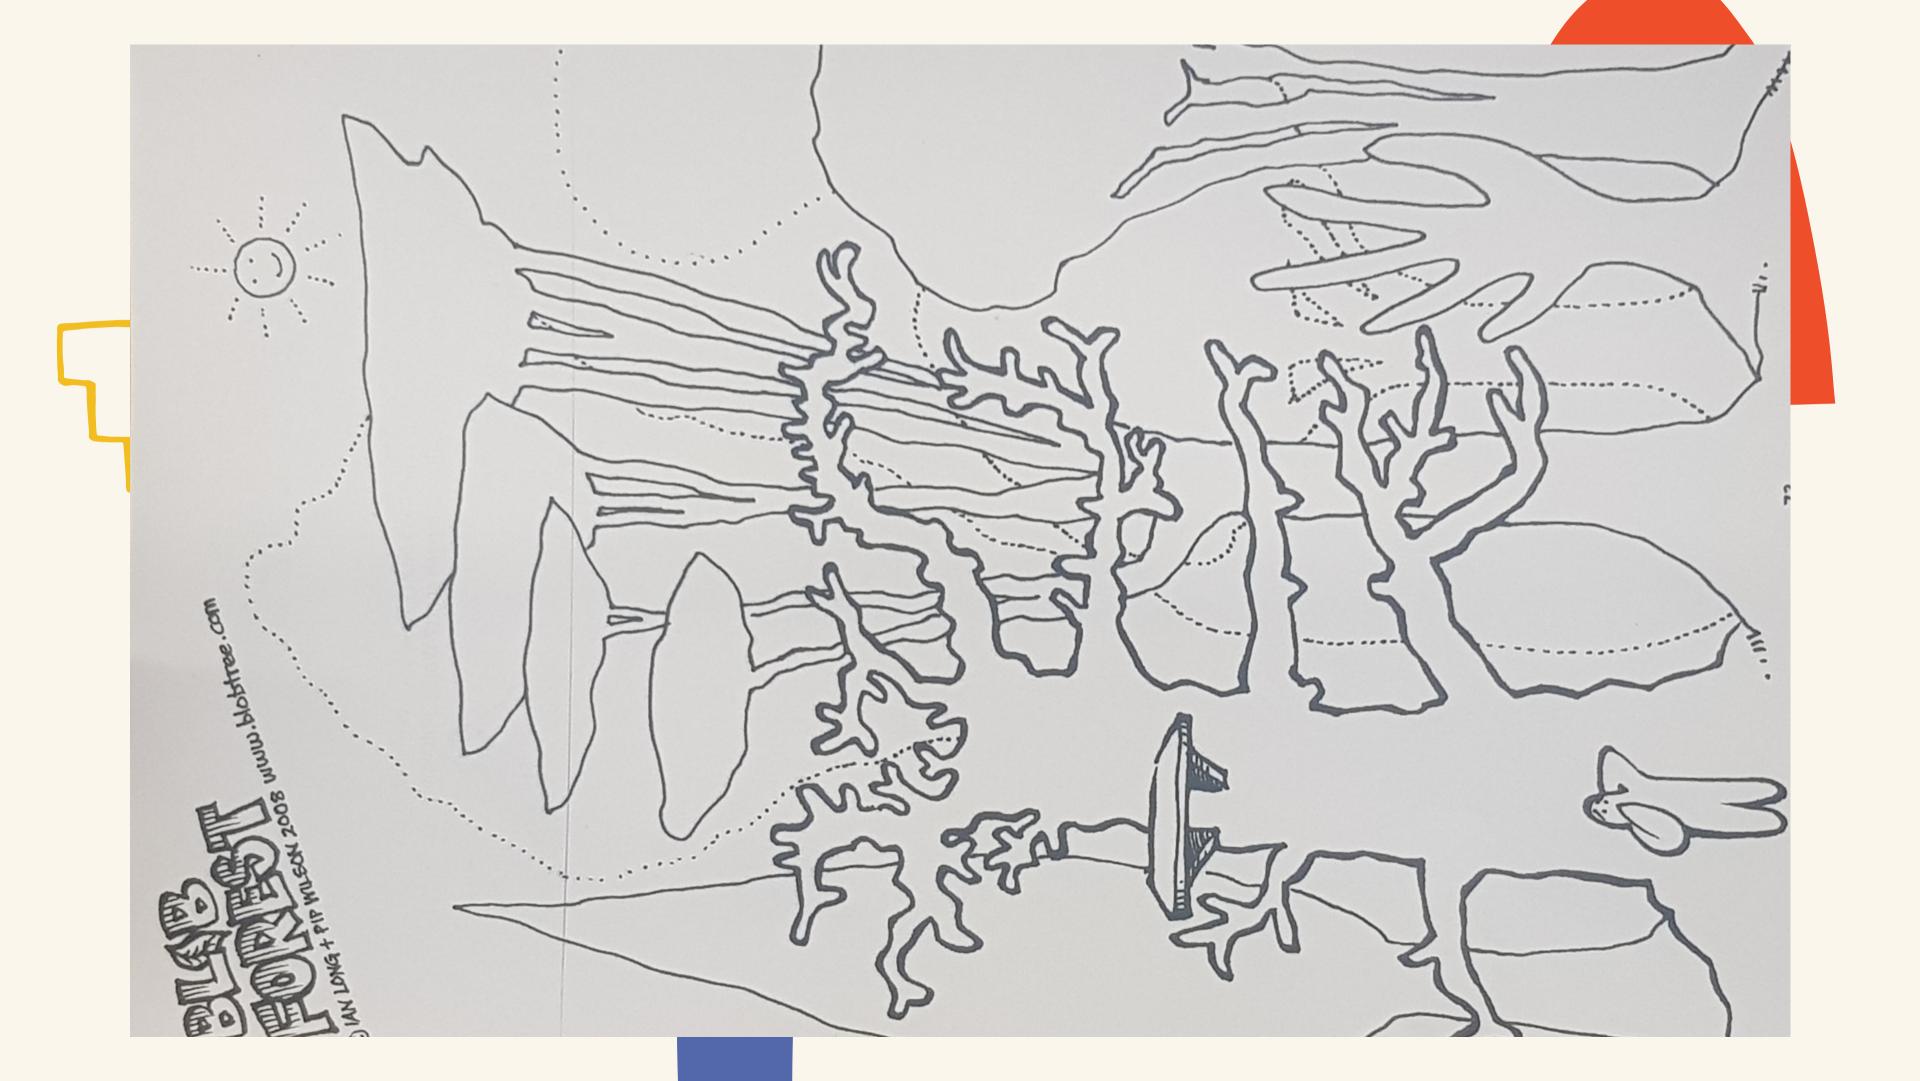

#### Think about the tree growing...

What has helped or hindered your group/ team from growing?

Do you want your group to grow?

How do you feel when you look at the different stages of the tree growing?

Which stage would you find the easiest/hardest to be a part of?
What do you notice about the different stages of the tree?
Which one would you like to be in? Why?
Which Blob do you feel like in your home?
Which Blob do you feel like when you are working?
Which Blob do you think is most like your critical friend in work?

#### Here is a collection of trees...

```
Which shaped tree would you prefer? Why?
        Which tree looks like your team and why?
          Are they different trees or the same?
             What do you think that means?
Have you ever thought about changing the way your group!
                      team looks?
What would you be willing to change in order to make that
                    change happen?
What changes would you need to make to your group/team
                    to see it happen?
  What do you have that can help the group/ team grow?
```