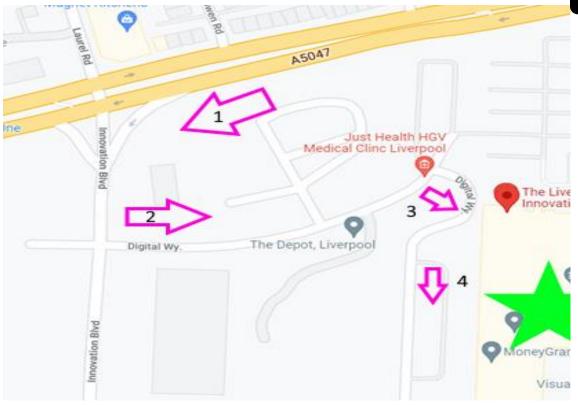

## DIRECTIONS

The full address of Fresh CAMHS is First Floor, Babbage House, Liverpool Innovation Park, Digital Way, Fairfield, Liverpool, L7 9NJ.

**By Car** - there is free onsite parking available; however, **you must park in certain areas, or you may get a parking fine**. We recommend you follow the instructions shown below on the map - or scan the QR Code – to help make sure you park in the right place.

- 1. Turn onto Innovation Boulevard from Edge Lane.
- 2. Turn first left onto Digital Way.
- Head through the gates and turn <u>first right</u> heading towards the main building past JD Gyms and through the raised barriers.
- Park in this main carpark, **not** in front of shops, main reception (the star on the map) looks like this.
- 5. Please come up stairs to sign in and tell your car registration to our staff on reception, you may get a parking fine if you don't.